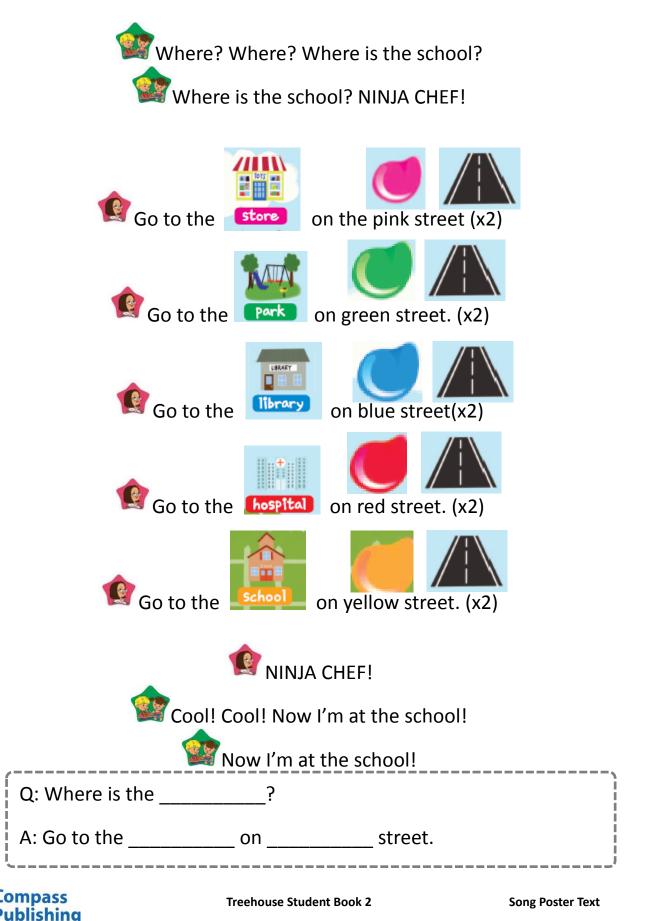

| untain / river /                           | cave!               |
| Q: Where is  | s the             | ?                                                                                             |                                            | >                   |
| A: He is nea | ar the            |                                                                                               |                                            | <br> <br> <br> <br> |



#### Unit 9 Jungle Jam

### What's That Sound?



| Q What's that sound? |    | <br> |
|----------------------|----|------|
| A lt's a             | _? |      |
| l                    |    | <br> |



#### Unit 10 Ninja Chef

| Student Book 2 |
|----------------|
| page 120       |
| Track 60       |

# Where is the School?