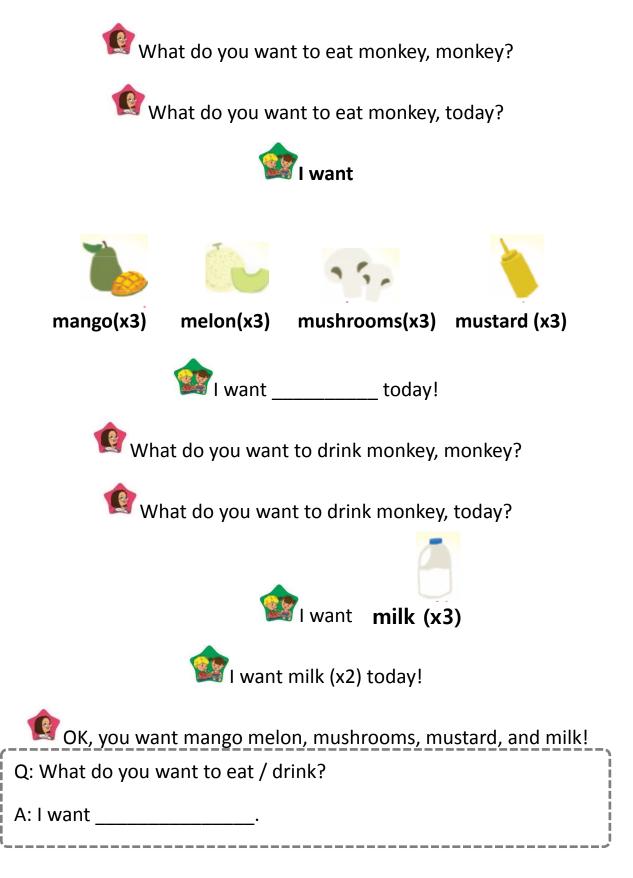

#### **Unit 5 Monkey Menu**

| Student Book 2 |  |  |
|----------------|--|--|
| page 60        |  |  |
| Track 31       |  |  |