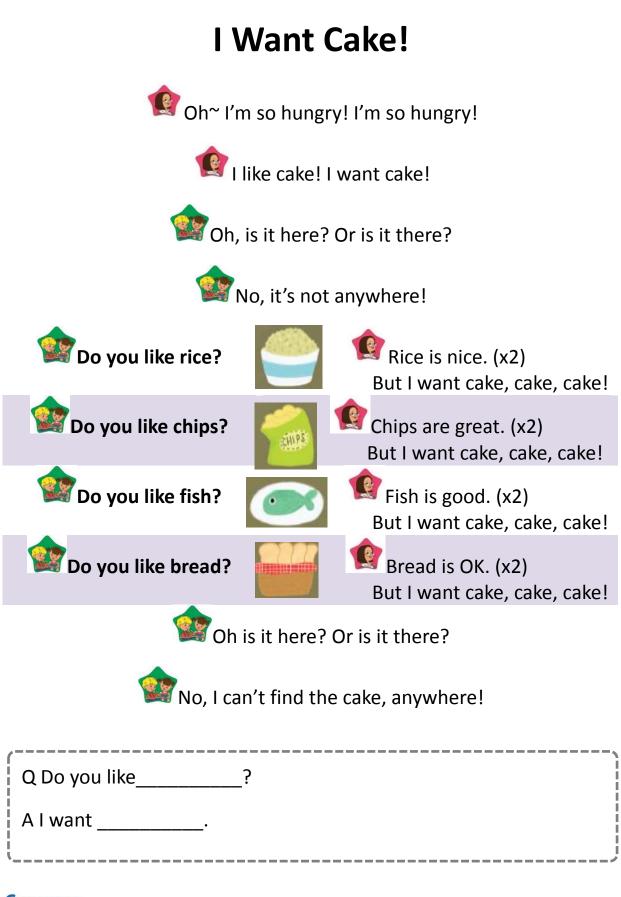

### **Unit 3 Magic Soccer Socks**

| Student Book 2 |  |  |
|----------------|--|--|
| page 36        |  |  |
| Track 17       |  |  |