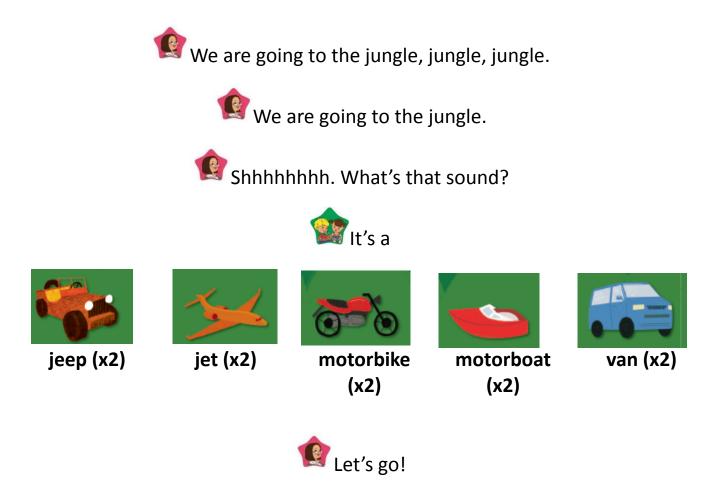

### What's That Sound?

| Q What's that sound? |    | <br> |
|----------------------|----|------|
| A lt's a             | _? |      |
| l                    |    | <br> |